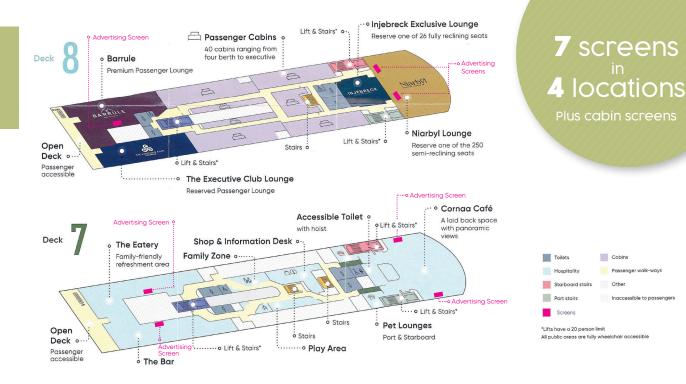

## Manxman Digital Screen Advertising

Showcase your brand in style with 20-second advert slots displayed on screens throughout the Manxman vessel. Your message will run as part of a 6-minute loop, ensuring frequent exposure to passengers in high-traffic areas.