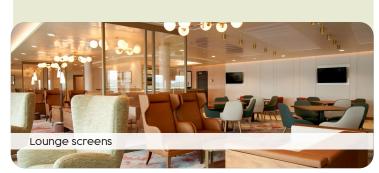

## Manxman Digital Screen Advertising

Showcase your brand in style with 20-second advert slots displayed on screens throughout the Manxman vessel. Your message will run as part of a 6-minute loop, ensuring frequent exposure to passengers in high-traffic areas.