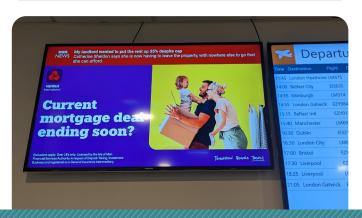

## Digital Screen Advertising

Enhance your brand's visibility with our strategically located digital screens at the Isle of Man Sea Terminal and Airport, attracting a combined annual footfall of over 2 million visitors\*. These high-dwell screens offer an affordable advertising solution, perfect for connecting with a diverse audience, including travellers, commuters, and tourists. Don't miss the opportunity to engage with potential customers in these lively and dynamic environments!