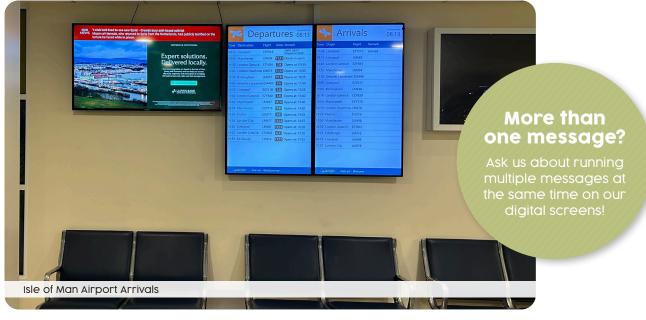

## Digital Screen Advertising

Enhance your brand's visibility with our strategically located digital screens at the Isle of Man Sea Terminal and Airport, attracting a combined annual footfall of over 2 million visitors\*. These high-dwell screens offer an affordable advertising solution, perfect for connecting with a diverse audience, including travellers, commuters, and tourists. Don't miss the opportunity to engage with potential customers in these lively and dynamic environments!