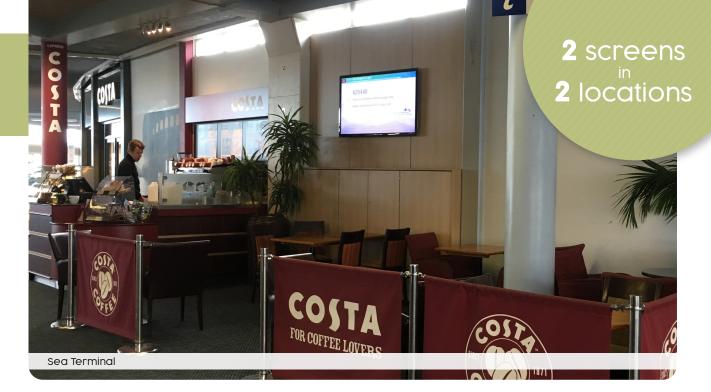

## Digital Screen Advertising

Enhance your brand's visibility with our strategically located digital screens at the Isle of Man Sea Terminal and Airport, attracting a combined annual footfall of over 2 million visitors\*. These high-dwell screens offer an affordable advertising solution, perfect for connecting with a diverse audience, including travellers, commuters, and tourists. Don't miss the opportunity to engage with potential customers in these lively and dynamic environments!